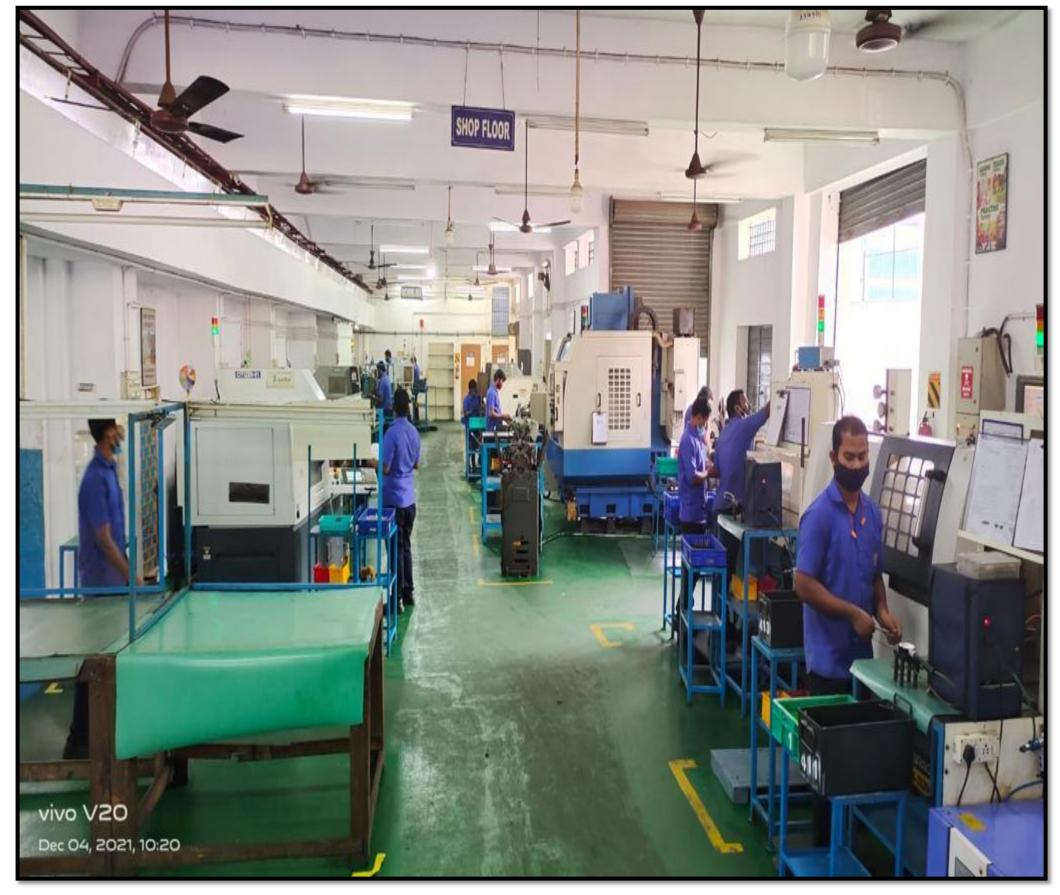

# SHOP FLOOR

## SHOP FLOOR

LAND AREA - 12000 SQF

UTILITY – 300 HP

ADDRESS - NO:361, SIDCO INDUSTRIAL ESTATE, AMBATTUR, CHENNAI - 600098.

LAND MARK - NEARER TO AMBATTUR
TELEPHONE EXCHANGE,
CHENNAI.

TOTAL NO.OF EMPLOYEES – 48

## SHOP FLOOR