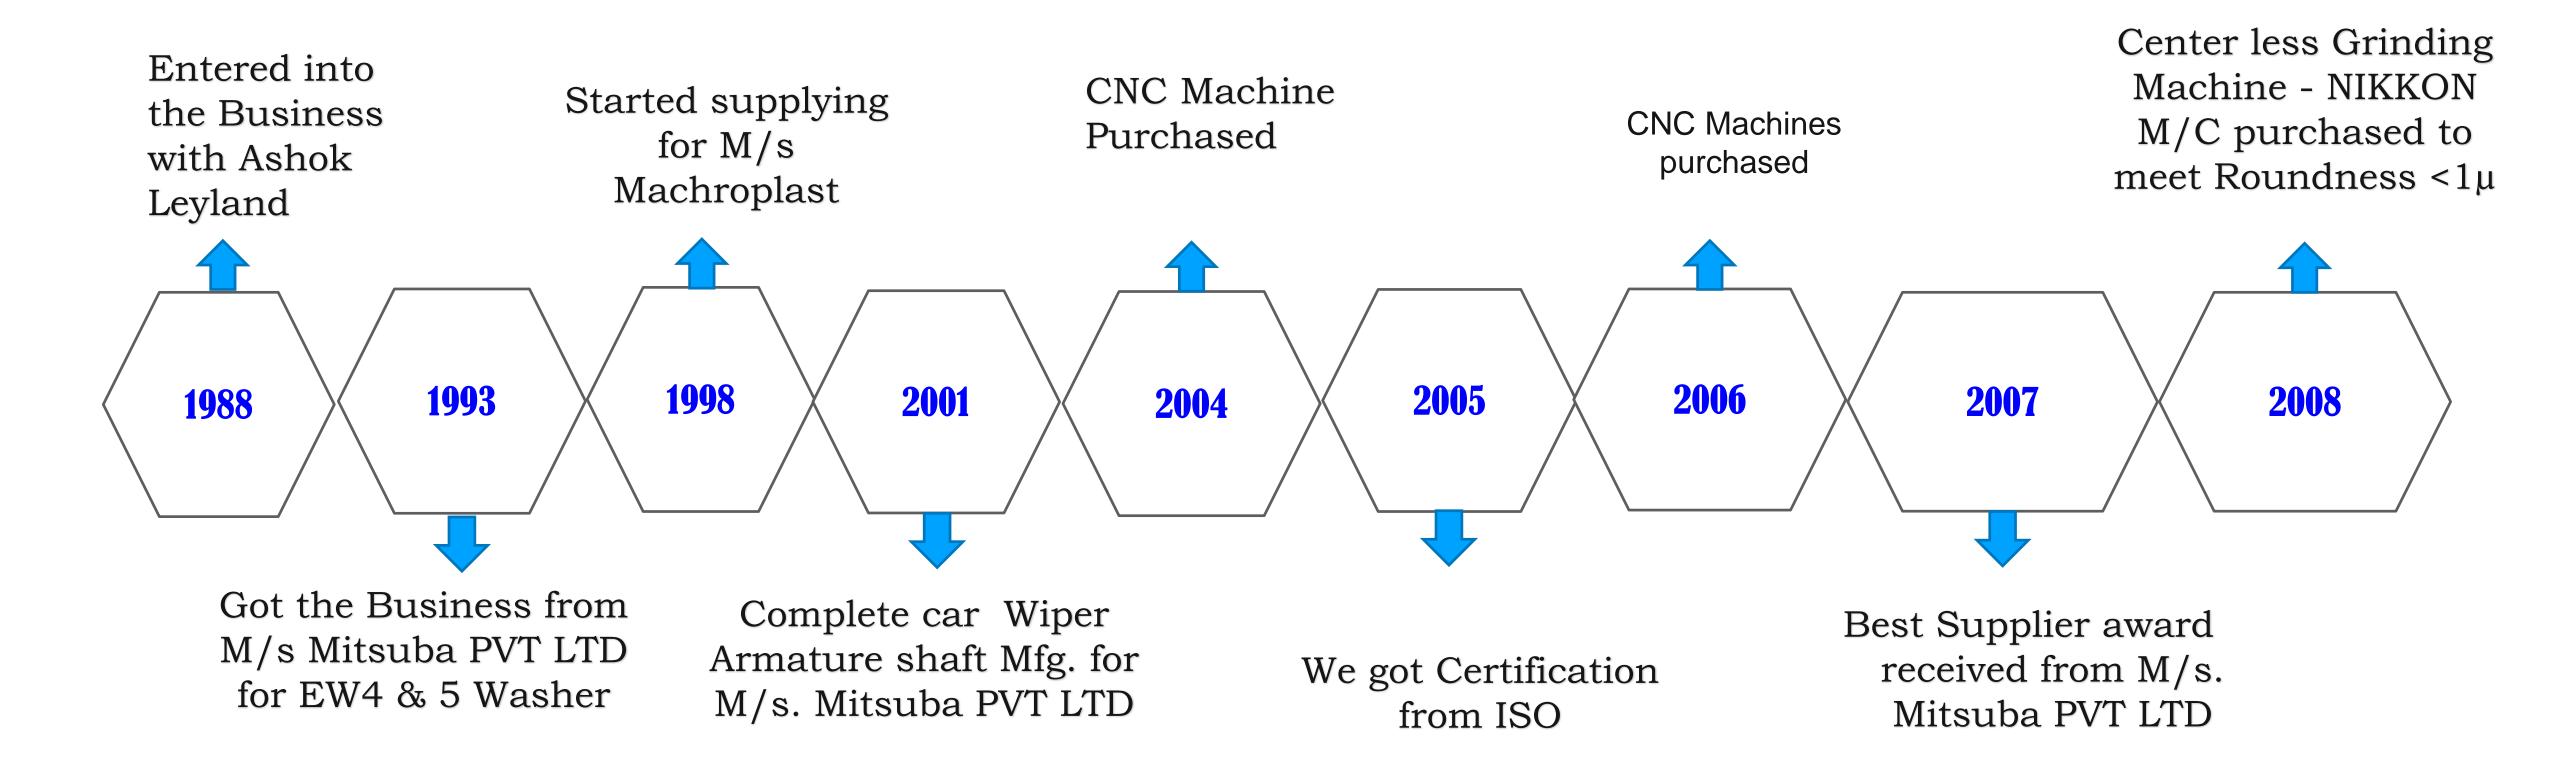

#### MILESTONE OF COMPANY

#### MILESTONE OF COMPANY

- 1. MARUTHI AUDIT INITIATED.
- 2. NEW 2 Tsugami CNC machine purchased

Certified from Maruti for Fire & Safety system

- 1. Vickers Hardness tester purchased .
- 2. Purchased one more Citizen make sliding head machine for future development.

Awarded as STRATEGIC SUPPLIER for M/s. Bosch Power Tools
Achieved 10 millions tools
produced to customers

- 1. Maruti Certified as Green Suppliers.
- 2. Purchased 2 Tsugami CNC machine.
- 3. One more customer added Pennar Industries.

1. Planning to buy Contour Measuring Instruments
2. Planning for purchase one more cylindrical grinding machine.