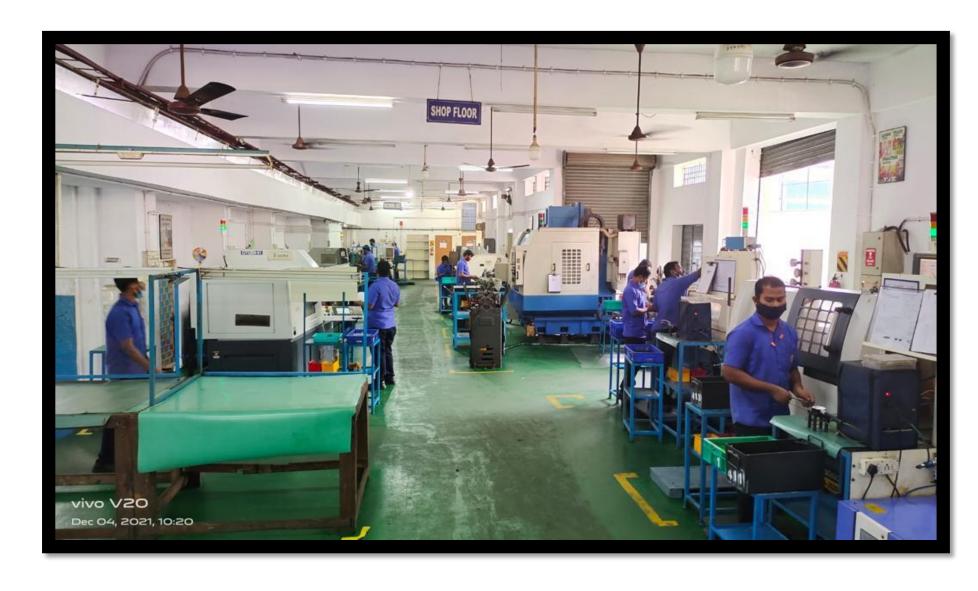

# SHOP FLOOR

## SHOP FLOOR

LAND AREA - 12000 SQF

UTILITY – 300 HP

ADDRESS - NO:361, SIDCO INDUSTRIAL ESTATE, AMBATTUR, CHENNAI - 600098.

LAND MARK - NEARER TO AMBATTUR
TELEPHONE EXCHANGE,
CHENNAI.

TOTAL NO.OF EMPLOYEES – 48

## SHOP FLOOR